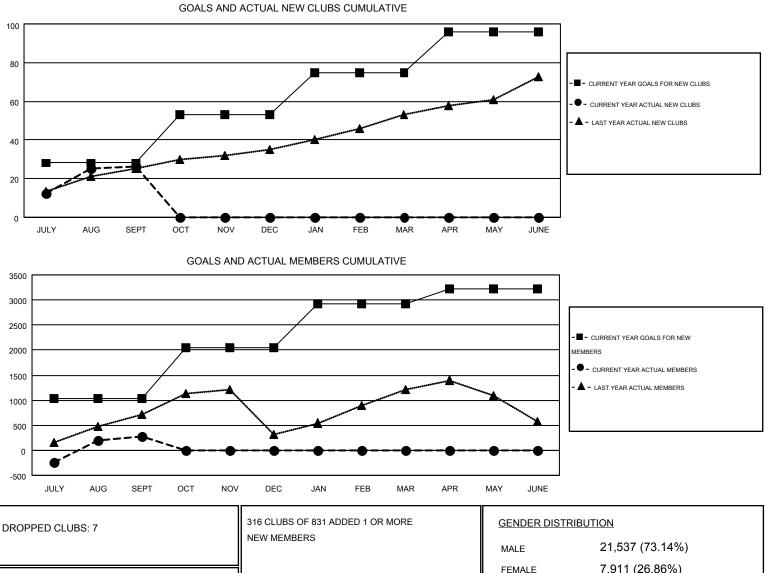

#### GMT: NAZMUL HAQUE

| Clubs                 |                  |           |                  |                  | Members<br>RESULTS FOR 2016-2017 |                    |                                        |                    |                  |
|-----------------------|------------------|-----------|------------------|------------------|----------------------------------|--------------------|----------------------------------------|--------------------|------------------|
| RESULTS FOR 2016-2017 |                  |           |                  |                  |                                  |                    |                                        |                    |                  |
| QUARTER               | NEW CLUB<br>GOAL | NEW CLUBS | DROPPED<br>CLUBS | NET<br>GAIN/LOSS | QUARTER                          | NEW MEMBER<br>GOAL | CHARTER AND<br>NEW<br>MEMBERS<br>ADDED | DROPPED<br>MEMBERS | NET<br>GAIN/LOSS |
| JULY/AUG/SEPT         | 28               | 26        | 7                | 19               | JULY/AUG/SEPT                    | 1,033              | 1,769                                  | 1,496              | 273              |
| OCT/NOV/DEC           | 25               | 0         | 0                | 0                | OCT/NOV/DEC                      | 1,010              | 0                                      | 0                  | 0                |
| JAN/FEB/MAR           | 22               | 0         | 0                | 0                | JAN/FEB/MAR                      | 881                | 0                                      | 0                  | 0                |
| APR/MAY/JUNE          | 21               | 0         | 0                | 0                | APR/MAY/JUNE                     | 302                | 0                                      | 0                  | 0                |

#### 7,911 (26.86%) FEMALE DROPPED MEMBERS 27 DECEASED CLICK HERE FOR HEALTH 12,659 FAMILY UNIT MEMBERS 76 CLUB CANCELLED ASSESSMENT DATA 5,476 HEAD OF HOUSEHOLD 1,393 OTHER NON-HEAD OF HOUSEHOLD 7,183 1,496 TOTAL